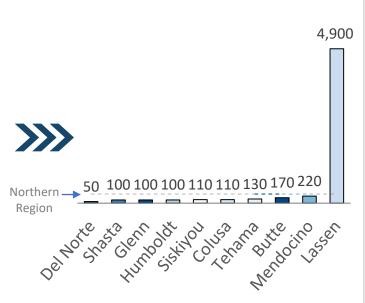

**Eureka Port of Entry Sierra Army Depot** 

US Coast Guard Sector/Station Humboldt Bay
US Coast Guard Station Noyo River
9 VA facilities

\$425.7 million

of direct spending

\$49.2 million

spending per 100k residents (in millions)