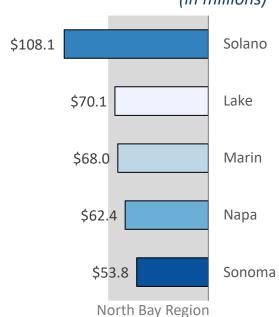

rd Air Station Sacramento** 

8 VA facilities







## \$300.6 million

spending per 100k residents (in millions)



## **Employment**

12,400 national security employees

**6<sup>th</sup>** of 11 regions

470 employees per 100k residents







## **Sacramento Region**

Alpine | El Dorado | Nevada | Placer Sacramento | Sutter | Yolo | Yuba

6.7%

5.1%

of state population of state land area



## **Output by Industry**



## **North Bay Region**

Lake | Marin | Napa Solano | Sonoma

3.5%

3.2%

of state population

of state land area

## Home to

Travis Air Force Base
US Coast Guard Station Bodega Bay
US Coast Guard Station Rio Vista
US Coast Guard Station Vallejo
US Coast Guard Training Center Petaluma
6 VA facilities







## \$75.2 million

spending per 100k residents (in millions)



## **Employment**





## North Bay Region Lake | Marin | Napa Solano | Sonoma

3.5%

3.2%

of state population of state land area



## **Output by Industry**



## San Francisco Bay Region Alameda | Contra Costa | San Francisco 9.4% 1.0% of state of state population land area Home to **Lawrence Livermore National Laboratory Military Ocean Terminal Concord Parks Reserve Forces Training Area Sandia National Laboratories US Coast Guard Eleventh District US Coast Guard Pacific Area Headquarters US Coast Guard Station/Sector San Francisco** 14 VA facilities GOLDE U.S. COAST GUARD





## **\$47.6** million spending per 100k residents



SF Bay Region

## **Employment**

11,600 | 7<sup>th</sup> national security employees

of 11 regions

**310** employees per 100k residents





## San Franc