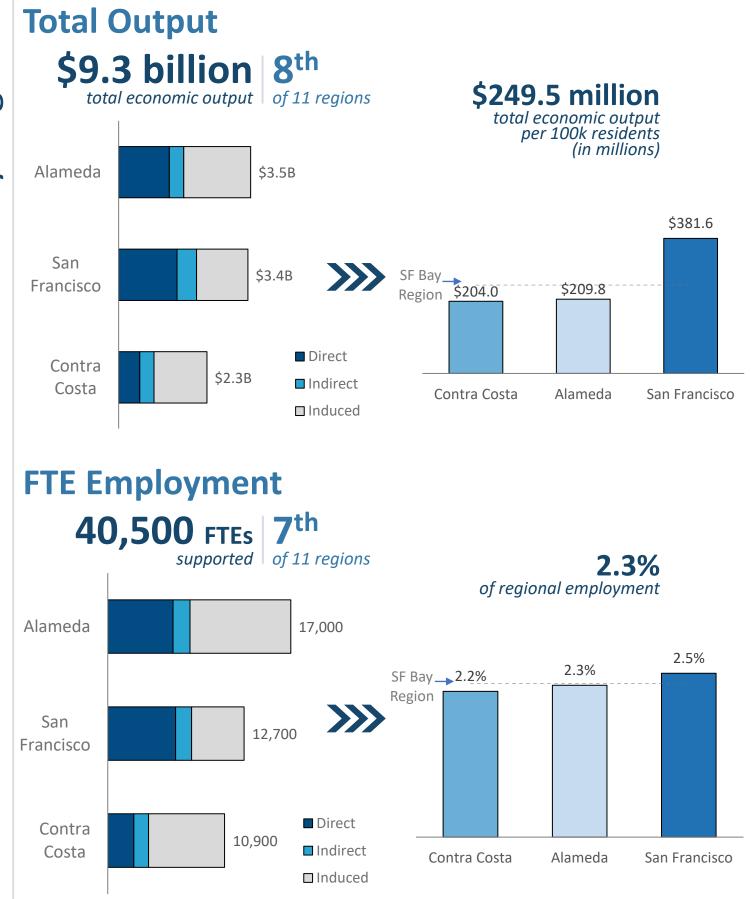

## San Francisco Bay Region Alameda | Contra Costa | San Francisco 9.4% 1.0% of state of state population land area Home to **Lawrence Livermore National Laboratory Military Ocean Terminal Concord Parks Reserve Forces Training Area Sandia National Laboratories US Coast Guard Eleventh District US Coast Guard Pacific Area Headquarters US Coast Guard Station/Sector San Francisco** 14 VA facilities GOLDE U.S. COAST GUARD

## **\$47.6** million spending per 100k residents

SF Bay Region

## **Employment**

11,600 | 7<sup>th</sup> national security employees

of 11 regions

**310** employees per 100k residents