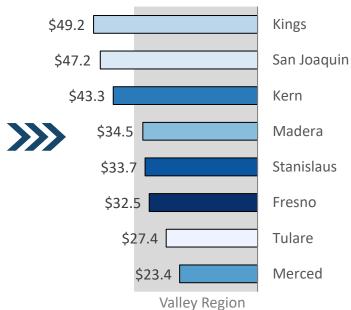

n Mateo Insurance Santa Clara Santa Clara \$906.2M San Mateo Restaurants Santa Clara \$1.2 billion San Mateo Wholesale Santa Clara total government revenue San Mateo Financial Santa Clara of 11 regions San Mateo Retail Santa Clara San Mateo \$342.5M San Mateo Healthcare Santa Clara San Mateo Real Estate Santa Clara San Mateo Professional Services Santa Clara 0% 40% 10% 20% 30%

## **Valley Region** Fresno | Kern | Kings | Madera Merced | San Joaquin | Stanislaus | Tulare 17.5% 10.9% of state of state land area population Home to **Defense Distribution Depot San Joaquin Edwards Air Force Base Naval Air Station Lemoore Naval Air Weapons Station China Lake** 14 VA facilities

## FY 2020 Direct Activity

## **Direct Spending**





## \$37.1 million

spending per 100k residents (in millions)



## **Employment**

26,500 5<sup>th</sup> of 11 r

of 11 regions

employees per 100k residents







## **Valley Region**

Fresno | Kern | Kings | Madera Merced | San Joaquin | Stanislaus | Tulare

10.9%

17.5%

of state population

of state land area



## **Output by Industry**





California National Security Economic Impacts County Impacts, 2021 Study

\$95.3 million of direct spending







## **Employment**

420 | 11th national security employees of 11 regions

**230** employees per 100k residents







## **Mountain Region**

Amador | Calaveras | Inyo Mariposa | Mono | Tuolumne

0.5%

11.9%

of state population of state land area



## **Output by Industry**



## **Coastal Region**

Monterey | San Benito | San Luis Obispo Santa Barbara | Santa Cruz | Ventura

5.9%

of state po