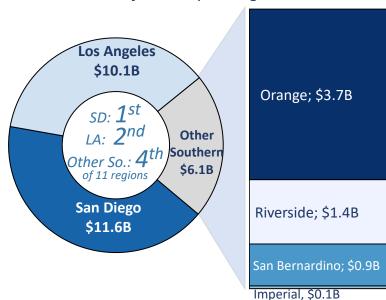

## **Southern California**

Los Angeles | San Diego Imperial | Orange | Riverside | San Bernardino

54.1%

of state population

Los Angeles: 25.6%

San Diego: 8.4%

Other So.: 20.1%

26.7%

of state

Los Angeles: 3.0%

San Diego: 3.0%

Other So.: 20.7%

**\$27.8** billion of direct spending

## **Employment**

240,800 national security employees

SD: 1st Other So.: 2nd LA: 4<sup>th</sup> of 11 regions

1,100 employees per 100k residents