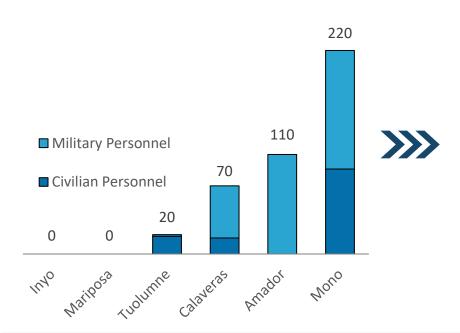

## **Employment**

420 | 11th national security employees of 11 regions

**230** employees per 100k residents

## **Mountain Region**

Amador | Calaveras | Inyo Mariposa | Mono | Tuolumne

0.5%

11.9%

of state population of state land area