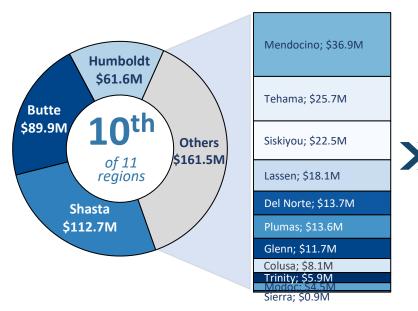

## **Northern Region**

Butte | Colusa | Del Norte | Glenn | Humboldt Lassen | Mendocino | Modoc | Plumas Shasta | Sierra | Siskiyou | Tehama | Trinity

2.2%

25.1%

of state population

of state land area

Home to

**Eureka Port of Entry Sierra Army Depot** 

US Coast Guard Sector/Station Humboldt Bay
US Coast Guard Station Noyo River
9 VA facilities

\$425.7 million

of direct spending

\$49.2 million

spending per 100k residents (in millions)

## **Employment**

**2,500** | **10**<sup>th</sup> national security employees of 11 regions

**290** employees per 100k residents