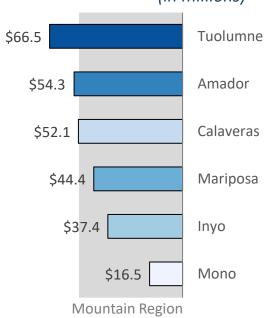

## **Mountain Region**

Amador | Calaveras | Inyo Mariposa | Mono | Tuolumne

0.5%

11.9%

of state population of state land area

## **Output by Industry**