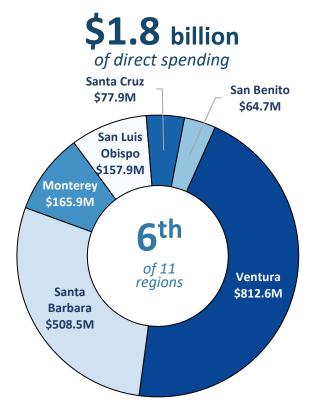

## **Coastal Region**

Monterey | San Benito | San Luis Obispo Santa Barbara | Santa Cruz | Ventura

5.9%

of state population

8.4%

of state land area

Home to

**Camp Roberts** 

**Camp San Luis Obispo** 

**Fort Hunter Liggett** 

**Monterey Presidio** 

**Naval Base Ventura County** 

**Naval Support Activity Monterey** 

**US Coast Guard Station Channel Islands** 

**US Coast Guard Station Morro Bay** 

**Vandenberg Space Force Base** 

7 VA facilities

## **Direct Spending**