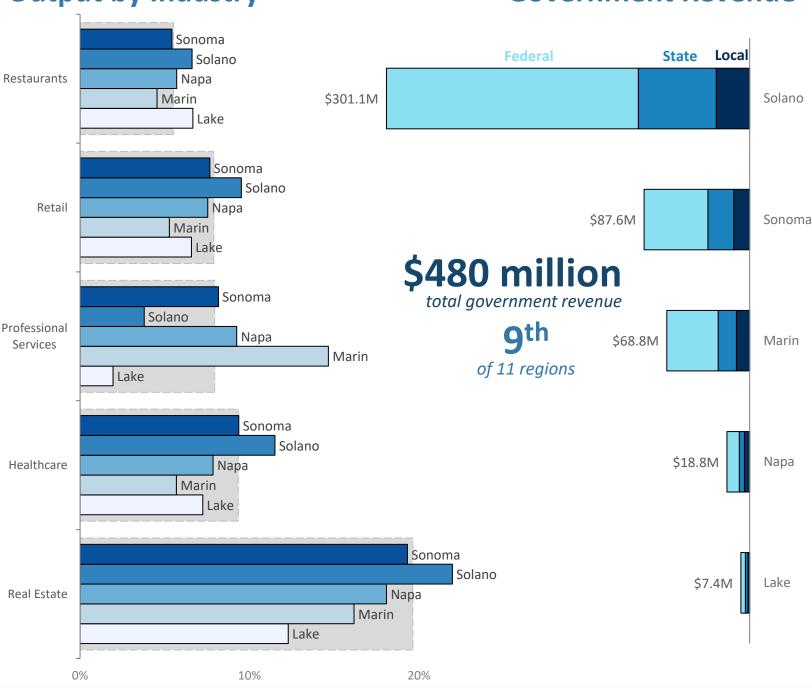

mployees

**6<sup>th</sup>** of 11 regions

470 employees per 100k residents







## **Sacramento Region**

Alpine | El Dorado | Nevada | Placer Sacramento | Sutter | Yolo | Yuba

6.7%

5.1%

of state population of state land area



## **Output by Industry**



## **North Bay Region**

Lake | Marin | Napa Solano | Sonoma

3.5%

3.2%

of state population

of state land area

## Home to

Travis Air Force Base
US Coast Guard Station Bodega Bay
US Coast Guard Station Rio Vista
US Coast Guard Station Vallejo
US Coast Guard Training Center Petaluma
6 VA facilities







## \$75.2 million

spending per 100k residents (in millions)



## **Employment**





## North Bay Region Lake | Marin | Napa Solano | Sonoma

3.5%

3.2%

of state population of state land area



## **Output by Industry**



## San Francisco Bay Region Alameda | Contra Costa | San Francisco 9.4% 1.0% of state of state population land area Home to **Lawrence Livermore National Laboratory Military Ocean Terminal Concord Parks Reserve Forces Training Area Sandia National Laboratories US Coast Guard Eleventh District US Coast Guard Pacific Area Headquarters US Coast Guard Station/Sector San Francisco** 14 VA facilities GOLDE U.S. COAST GUARD





## **\$47.6** million spending per 100k residents



SF Bay Region

## **Employment**

11,600 | 7<sup>th</sup> national security employees

of 11 regions

**310** employees per 100k residents





## San Francisco Bay Region

Alameda | Contra Costa | San Francisco

9.4%

1.0%

of state population

of state land area



## **Output by Industry**









## \$166.0 milli