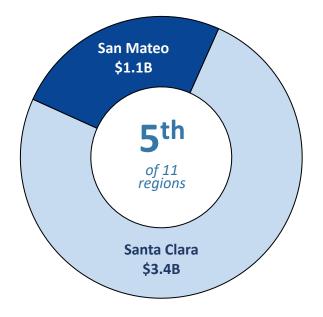

## **Silicon Valley Region** San Mateo | Santa Clara San Mateo Santa Clara 1.1% 6.9% of state of state population land area **Output by Industry Government Revenue** San Mateo Government Santa Clara Local San Mateo **Federal State** Transportation & Warehousing Santa Clara San Mateo Insurance Santa Clara Santa Clara \$906.2M San Mateo Restaurants Santa Clara \$1.2 billion San Mateo Wholesale Santa Clara total government revenue San Mateo Financial Santa Clara of 11 regions San Mateo Retail Santa Clara San Mateo \$342.5M San Mateo Healthcare Santa Clara San Mateo Real Estate Santa Clara San Mateo Professional Services Santa Clara 0% 40% 10% 20% 30%