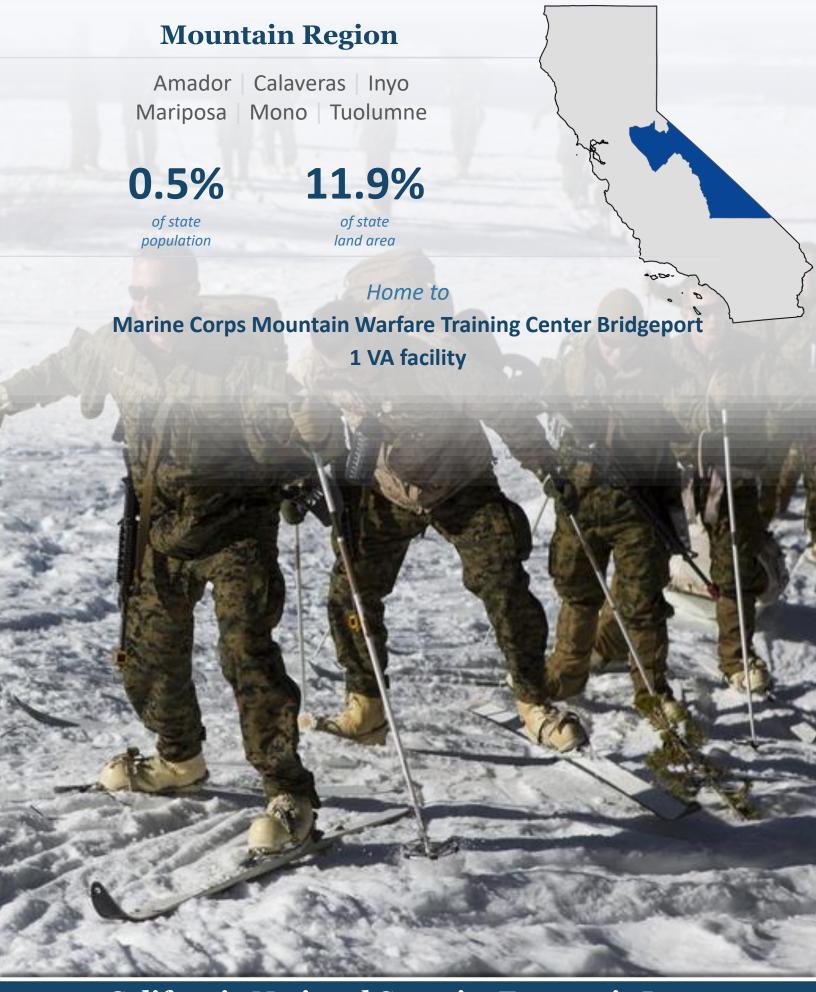

## **Mountain Region**

Amador | Calaveras | Inyo Mariposa | Mono | Tuolumne

0.5%

11.9%

of state population of state land area