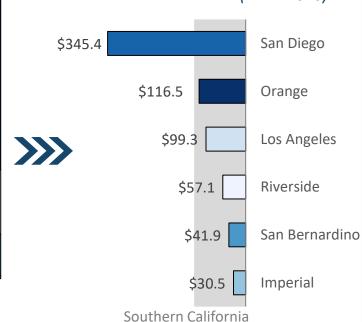

## **Employment**

240,800 national security employees

SD: 1st Other So.: 2nd LA: 4<sup>th</sup> of 11 regions

1,100 employees per 100k residents