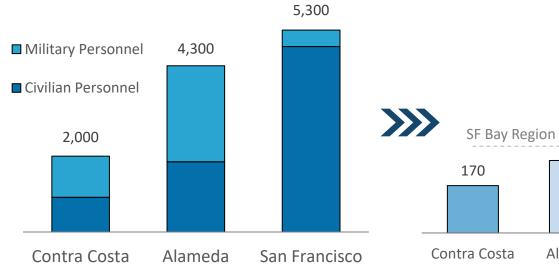

## San Francisco Bay Region Alameda | Contra Costa | San Francisco 9.4% 1.0% of state of state population land area Home to **Lawrence Livermore National Laboratory Military Ocean Terminal Concord Parks Reserve Forces Training Area Sandia National Laboratories US Coast Guard Eleventh District US Coast Guard Pacific Area Headquarters US Coast Guard Station/Sector San Francisco** 14 VA facilities GOLDE U.S. COAST GUARD

## **Employment**

11,600 | 7<sup>th</sup> national security employees

of 11 regions

**310** employees per 100k residents