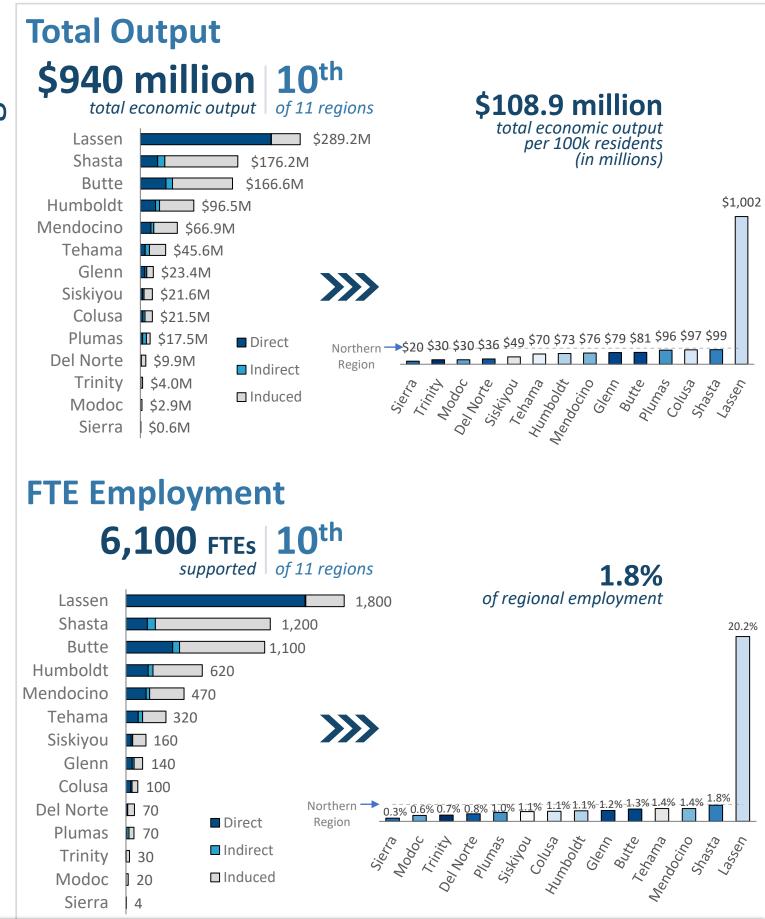

**Eureka Port of Entry Sierra Army Depot** 

US Coast Guard Sector/Station Humboldt Bay
US Coast Guard Station Noyo River
9 VA facilities

\$425.7 million

of direct spending

\$49.2 million

spending per 100k residents (in millions)

## **Employment**

**2,500** | **10**<sup>th</sup> national security employees of 11 regions

**290** employees per 100k residents