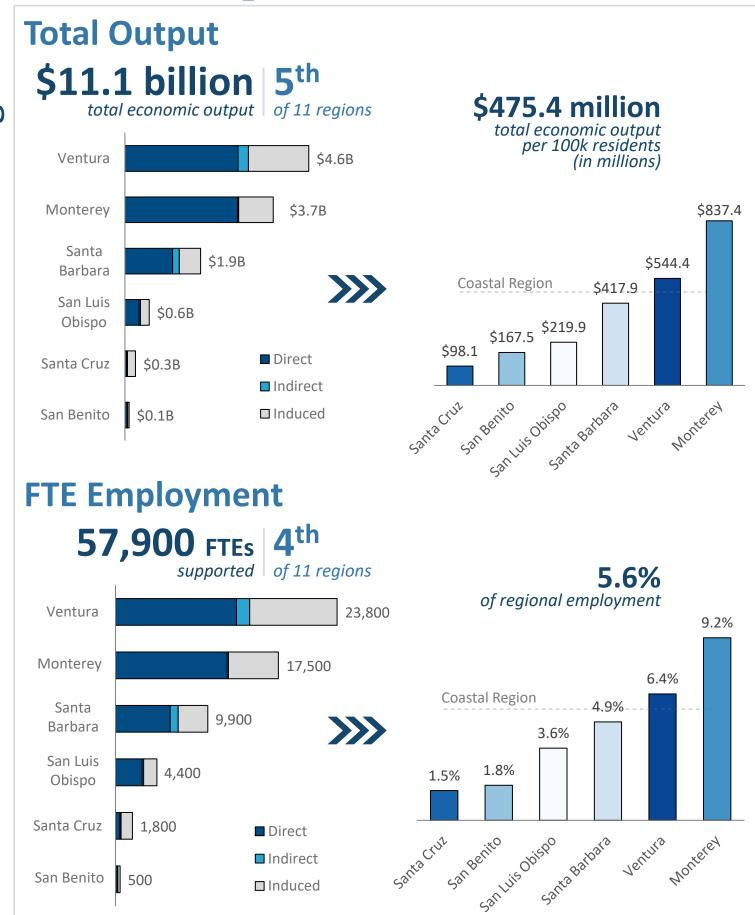

## **Coastal Region**

Monterey | San Benito | San Luis Obispo Santa Barbara | Santa Cruz | Ventura

5.9%

of state population

8.4%

of state land area

Home to

**Camp Roberts** 

**Camp San Luis Obispo** 

**Fort Hunter Liggett** 

**Monterey Presidio** 

**Naval Base Ventura County** 

**Naval Support Activity Monterey** 

**US Coast Guard Station Channel Islands** 

**US Coast Guard Station Morro Bay** 

**Vandenberg Space Force Base** 

7 VA facilities

## FY 2020 Direct Activity

## **Direct Spending**

## **Employment**

33,500 | 3<sup>rd</sup>
national security employees of 11 regions

**1,400**employees
per 100k residents