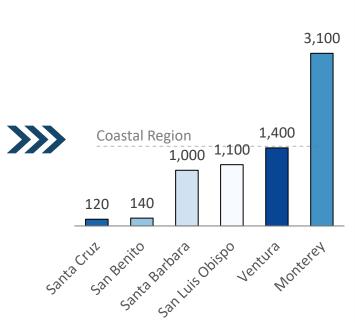

## **Employment**

33,500 | 3<sup>rd</sup>
national security employees of 11 regions

**1,400**employees
per 100k residents