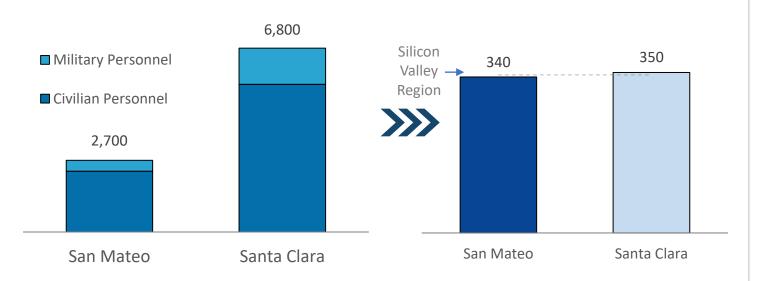

## **Employment**

9,400 9th
national security employees of 11 regions

**350** employees per 100k residents

## **Silicon Valley Region** San Mateo | Santa Clara San Mateo Santa Clara 1.1% 6.9% of state of state population land area **Output by Industry Government Revenue** San Mateo Government Santa Clara Local San Mateo **Federal State** Transportation & Warehousing Santa Clara San Mateo Insurance Santa Clara Santa Clara \$906.2M San Mateo Restaurants Santa Clara \$1.2 billion San Mateo Wholesale Santa Clara total government revenue San Mateo Financial Santa Clara of 11 regions San Mateo Retail Santa Clara San Mateo \$342.5M San Mateo Healthcare Santa Clara San Mateo Real Estate Santa Clara San Mateo Professional Services Santa Clara 0% 40% 10% 20% 30%