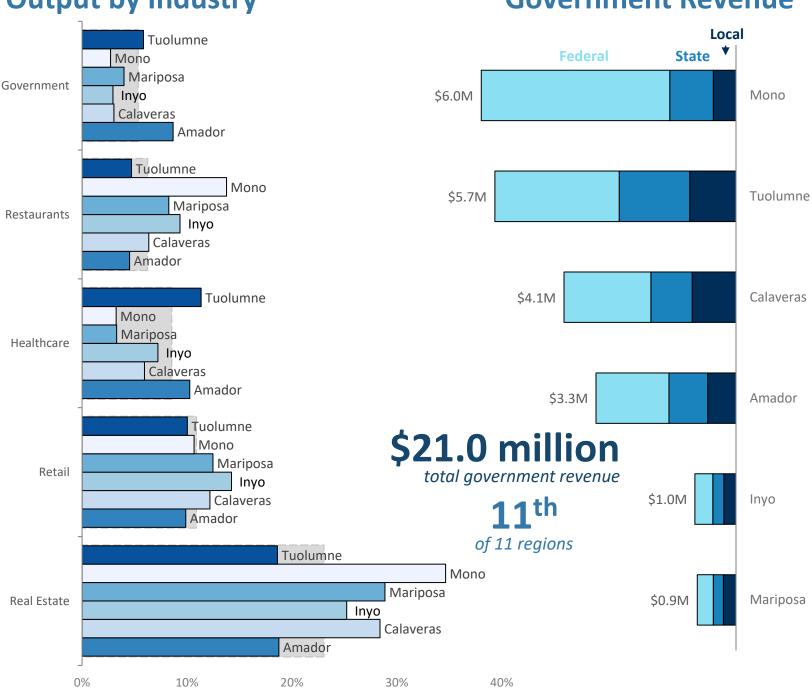

## FY 2020 Direct Activity

## **Direct Spending**





## \$37.1 million

spending per 100k residents (in millions)



## **Employment**

26,500 5<sup>th</sup> of 11 r

of 11 regions

employees per 100k residents







## **Valley Region**

Fresno | Kern | Kings | Madera Merced | San Joaquin | Stanislaus | Tulare

10.9%

17.5%

of state population

of state land area



## **Output by Industry**





California National Security Economic Impacts County Impacts, 2021 Study

\$95.3 million of direct spending







## **Employment**

420 | 11th national security employees of 11 regions

**230** employees per 100k residents







## **Mountain Region**

Amador | Calaveras | Inyo Mariposa | Mono | Tuolumne

0.5%

11.9%

of state population of state land area



## **Output by Industry**



## **Coastal Region**

Monterey | San Benito | San Luis Obispo Santa Barbara | Santa Cruz | Ventura

5.9%

of state population

8.4%

of state land area

Home to

**Camp Roberts** 

**Camp San Luis Obispo** 

**Fort Hunter Liggett** 

**Monterey Presidio** 

**Naval Base Ventura County** 

**Naval Support Activity Monterey** 

**US Coast Guard Station Channel Islands** 

**US Coast Guard Station Morro Bay** 

**Vandenberg Space Force Base** 

7 VA facilities



## FY 2020 Direct Activity

## **Direct Spending**





## **Employment**

33,500 | 3<sup>rd</sup>
national security employees of 11 regions

**1,400**employees
per 100k residents







## **Coastal Region**

Monterey | San Benito | San Luis Obispo Santa Barbara | Santa Cruz | Ventura

5.9%

8.4%

of state population

of state la