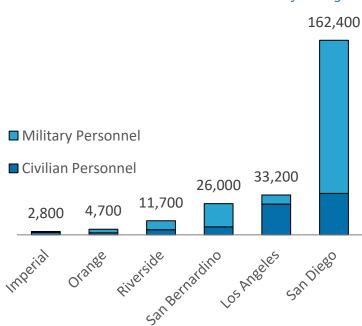

## **Employment**

240,800 national security employees

SD: 1st Other So.: 2nd LA: 4<sup>th</sup> of 11 regions

1,100 employees per 100k residents