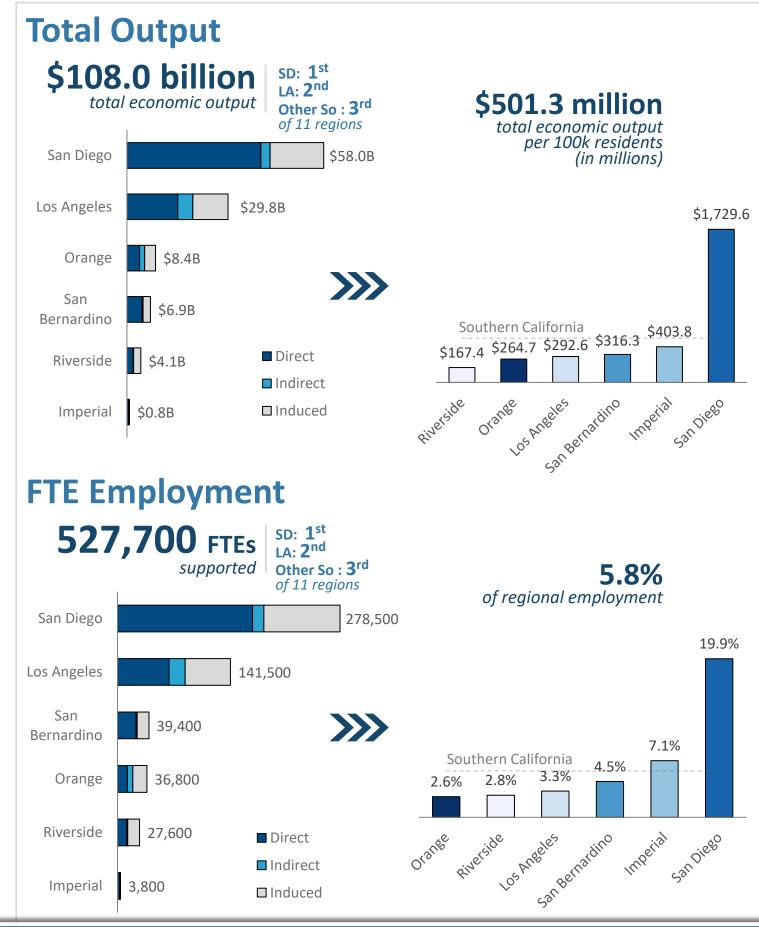

**\$27.8** billion of direct spending

## **Employment**

240,800 national security employees

SD: 1st Other So.: 2nd LA: 4<sup>th</sup> of 11 regions

1,100 employees per 100k residents