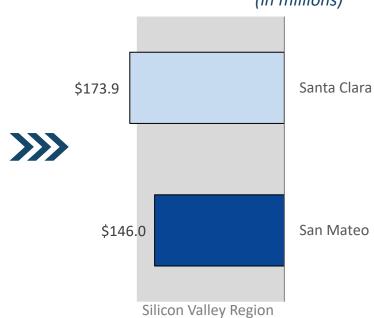

## \$166.0 million

spending per 100k residents (in millions)

## **Employment**

9,400 9th
national security employees of 11 regions

**350** employees per 100k residents

## **Silicon Valley Region** San Mateo | Santa Clara San Mateo Santa Clara 1.1% 6.9% of state of state population land area **Output by Industry Government Revenue** San Mateo Government Santa Clara Local San Mateo **Federal State** Transportation & Warehousing Santa Clara San Mateo Insurance Santa Clara Santa Clara \$906.2M San Mateo Restaurants Santa Clara \$1.2 billion San Mateo Wholesale Santa Clara total government revenue San Mateo Financial Santa Clara of 11 regions San Mateo Retail Santa Clara San Mateo \$342.5M San Mateo Healthcare Santa Clara San Mateo Real Estate Santa Clara San Mateo Professional Services Santa Clara 0% 40% 10% 20% 30%