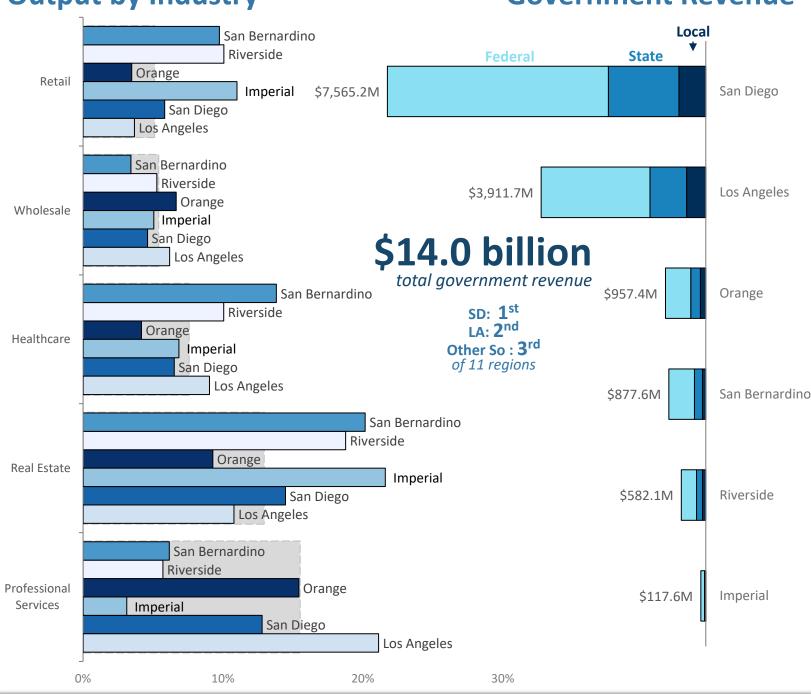

Diego

### Other Southern Region

Fort Irwin
Joint Forces Training Base Los Alamitos
March Air Force Reserve Base
Marine Corps Air Ground Combat Center Twentynine Palms
Marine Corps Logistics Base Barstow
Naval Air Facility El Centro
Naval Weapons Station Seal Beach
Detachment Norco
nd
18 VA facilities



**\$27.8** billion of direct spending







## **Employment**

240,800 national security employees

SD: 1st Other So.: 2nd LA: 4<sup>th</sup> of 11 regions

1,100 employees per 100k residents







## **Southern California**

Los Angeles | San Diego Imperial | Orange | Riverside | San Bernardino

54.1%

of state

population

Los Angeles: 25.6%

San Diego: 8.4%

Other So.: 20.1%

26.7%

of state land area Los Angeles: 3.0%

San Diego: 3.0%

Other So.: 20.7%



## **Output by Industry**