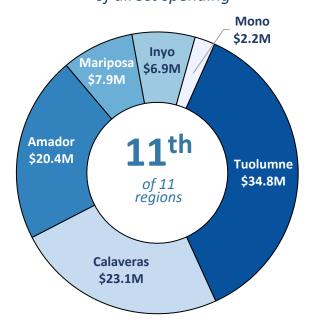

## **Mountain Region**

Amador | Calaveras | Inyo Mariposa | Mono | Tuolumne

0.5%

11.9%

of state population of state land area