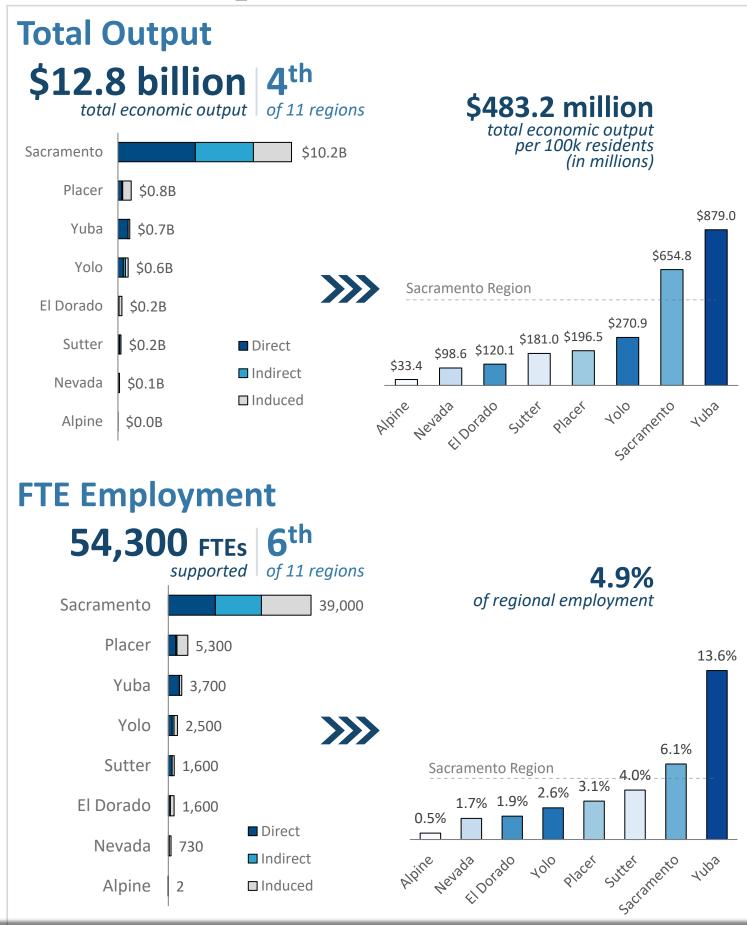

## **Employment**

12,400 national security employees

**6<sup>th</sup>** of 11 regions

470 employees per 100k residents