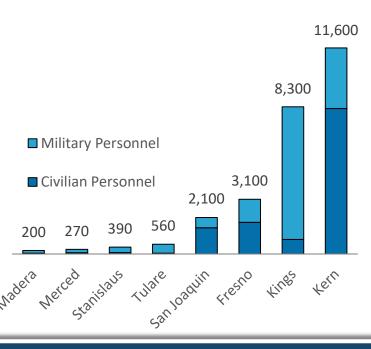

## **Employment**

26,500 5<sup>th</sup> of 11 r

of 11 regions

employees per 100k residents