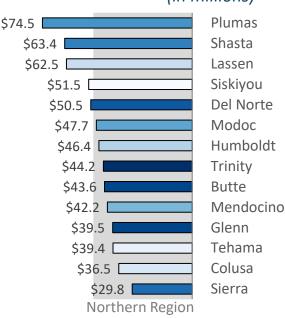

## **Northern Region**

Butte | Colusa | Del Norte | Glenn | Humboldt Lassen | Mendocino | Modoc | Plumas Shasta | Sierra | Siskiyou | Tehama | Trinity

2.2%

25.1%

of state population

of state land area

Home to

**Eureka Port of Entry Sierra Army Depot** 

US Coast Guard Sector/Station Humboldt Bay
US Coast Guard Station Noyo River
9 VA facilities

\$425.7 million

of direct spending

\$49.2 million

spending per 100k residents (in millions)

## **Employment**

**2,500** | **10**<sup>th</sup> national security employees of 11 regions

**290** employees per 100k residents