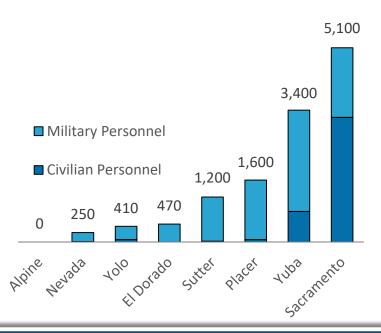

## **Employment**

12,400 national security employees

**6<sup>th</sup>** of 11 regions

470 employees per 100k residents