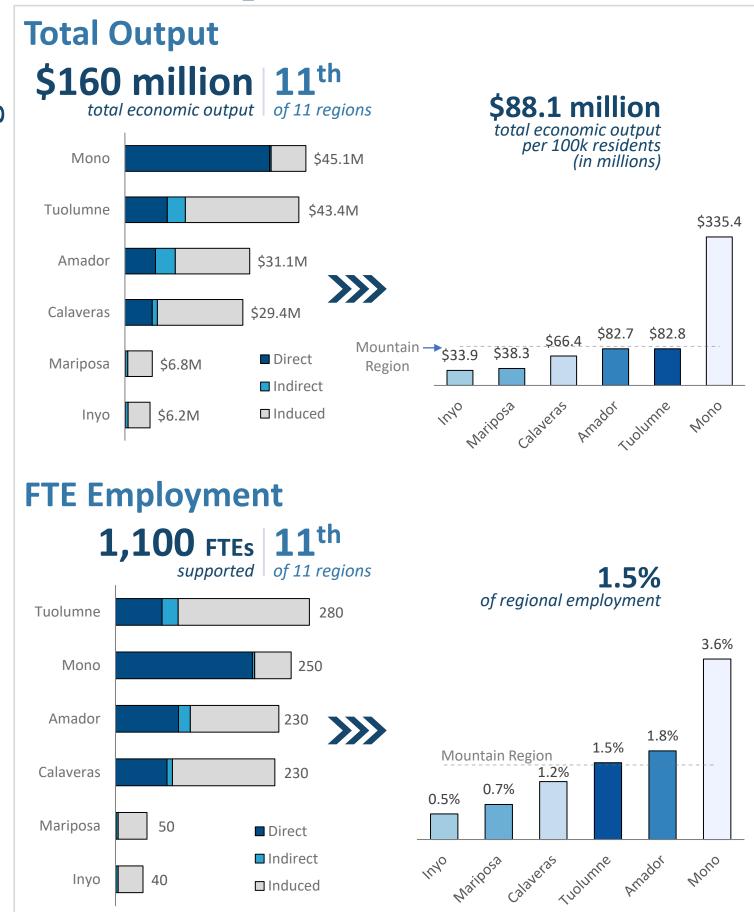

## **Mountain Region**

Amador | Calaveras | Inyo Mariposa | Mono | Tuolumne

0.5%

11.9%

of state population of state land area

## **Output by Industry**