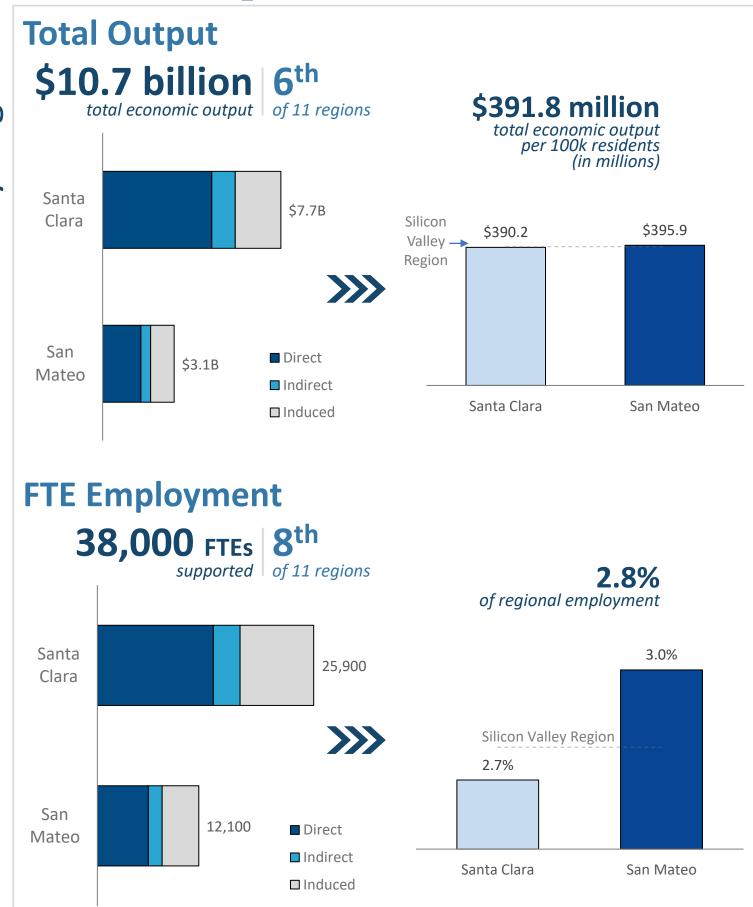

## \$166.0 million

spending per 100k residents (in millions)

## **Employment**

9,400 9th
national security employees of 11 regions

**350** employees per 100k residents

## **Silicon Valley Region** San Mateo | Santa Clara San Mateo Santa Clara 1.1% 6.9% of state of state population land area **Output by Industry Government Revenue** San Mateo Government Santa Clara Local San Mateo **Federal State** Transportation & Warehousing Santa Clara San Mateo Insurance Santa Clara Santa Clara \$906.2M San Mateo Restaurants Santa Clara \$1.2 billion San Mateo Wholesale Santa Clara total government revenue San Mateo Financial Santa Clara of 11 regions San Mateo Retail Santa Clara San Mateo \$342.5M San Mateo Healthcare Santa Clara San Mateo Real Estate Santa Clara San Mateo Professional Services Santa Clara 0% 40% 10% 20% 30%