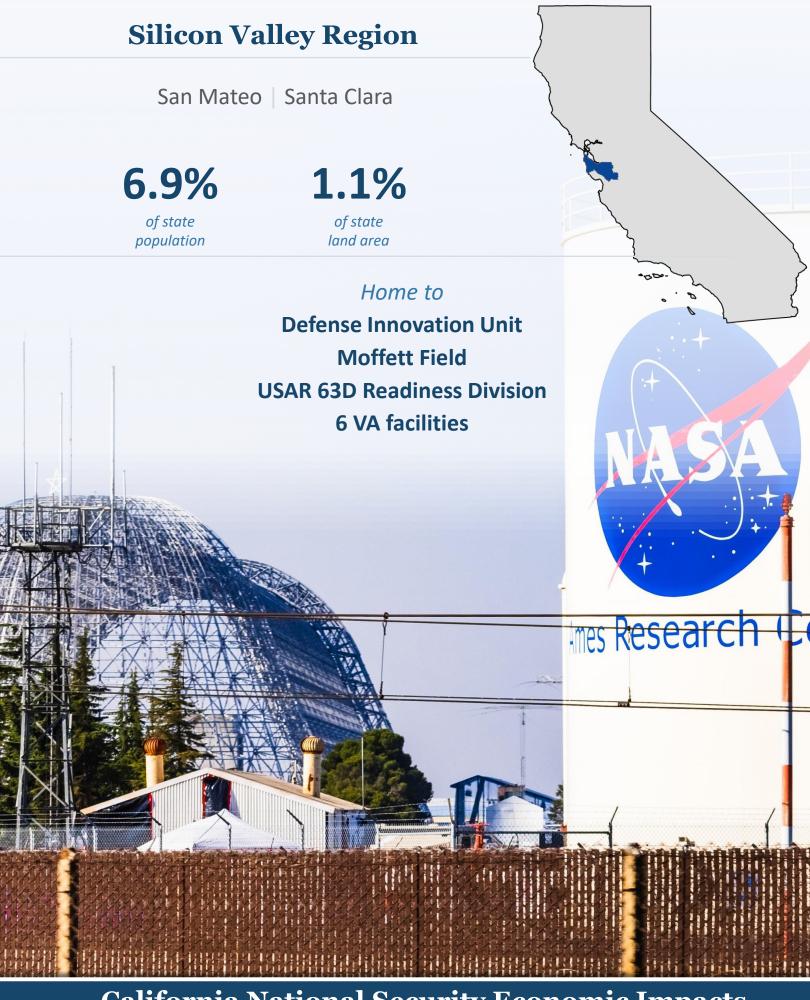

## **Silicon Valley Region** San Mateo | Santa Clara San Mateo Santa Clara 1.1% 6.9% of state of state population land area **Output by Industry Government Revenue** San Mateo Government Santa Clara Local San Mateo **Federal State** Transportation & Warehousing Santa Clara San Mateo Insurance Santa Clara Santa Clara \$906.2M San Mateo Restaurants Santa Clara \$1.2 billion San Mateo Wholesale Santa Clara total government revenue San Mateo Financial Santa Clara of 11 regions San Mateo Retail Santa Clara San Mateo \$342.5M San Mateo Healthcare Santa Clara San Mateo Real Estate Santa Clara San Mateo Professional Services Santa Clara 0% 40% 10% 20% 30%