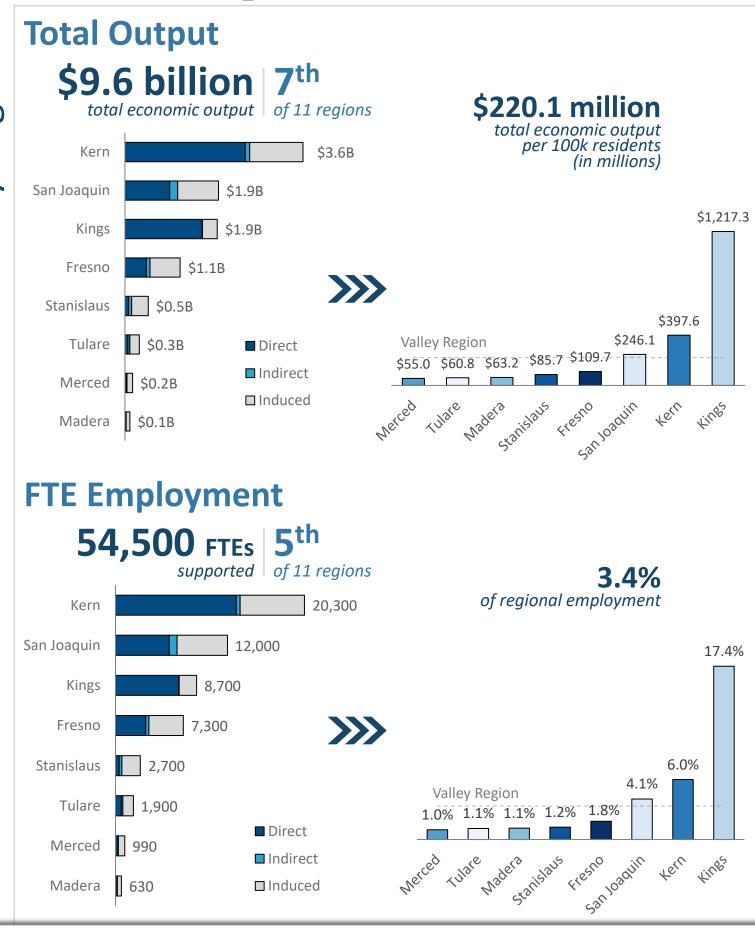

## **Output by Industry**

California National Security Economic Impacts County Impacts, 2021 Study

\$95.3 million of direct spending