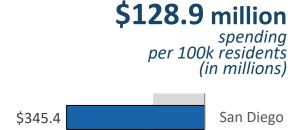

## **Employment**

240,800 national security employees

SD: 1st Other So.: 2nd LA: 4<sup>th</sup> of 11 regions

1,100 employees per 100k residents