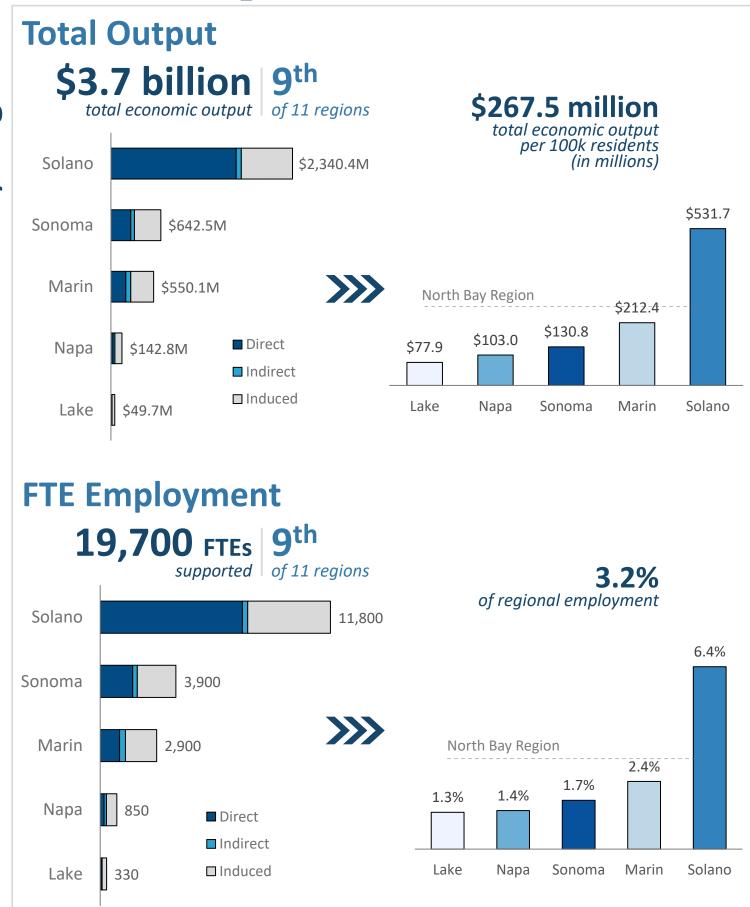

## **North Bay Region**

Lake | Marin | Napa Solano | Sonoma

3.5%

3.2%

of state population

of state land area

## \$75.2 million

spending per 100k residents (in millions)

## **Employment**

## North Bay Region Lake | Marin | Napa Solano | Sonoma

3.5%

3.2%

of state population of state land area