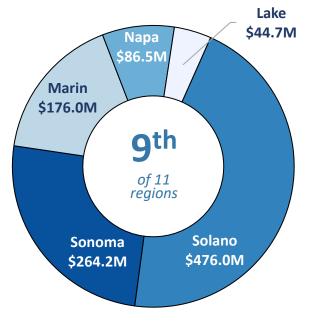

## **North Bay Region**

Lake | Marin | Napa Solano | Sonoma

3.5%

3.2%

of state population

of state land area

## Home to

Travis Air Force Base
US Coast Guard Station Bodega Bay
US Coast Guard Station Rio Vista
US Coast Guard Station Vallejo
US Coast Guard Training Center Petaluma
6 VA facilities

## \$75.2 million

spending per 100k residents (in millions)