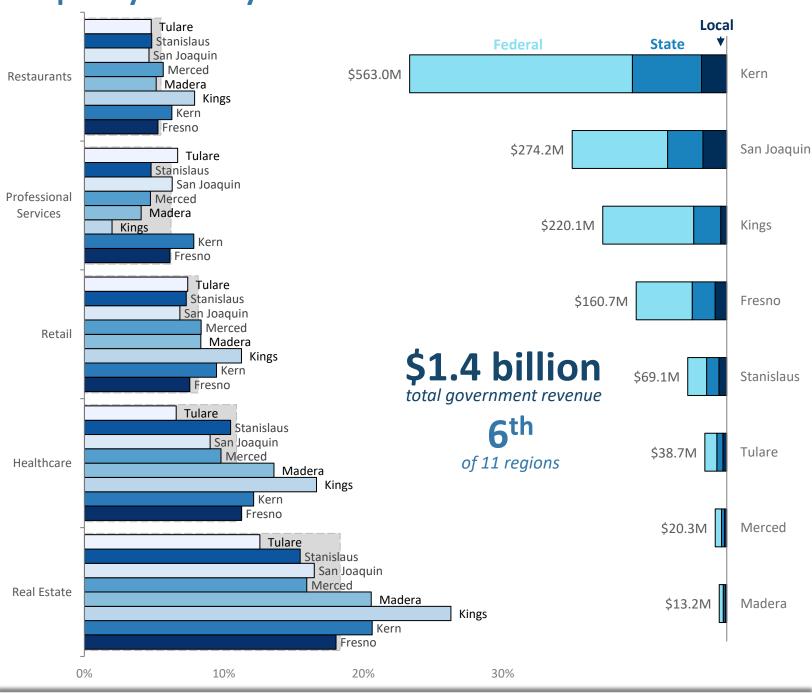

## **Output by Industry**

California National Security Economic Impacts County Impacts, 2021 Study

\$95.3 million of direct spending