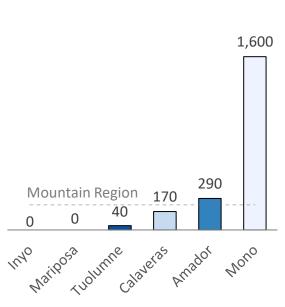

## **Employment**

420 | 11th national security employees of 11 regions

**230** employees per 100k residents

## **Mountain Region**

Amador | Calaveras | Inyo Mariposa | Mono | Tuolumne

0.5%

11.9%

of state population of state land area