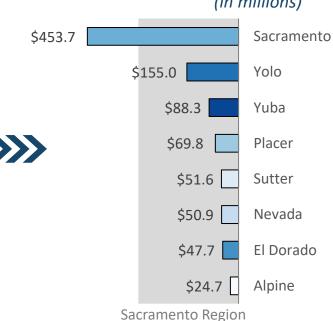

up>th</sup> national security employees of 11 regions

**290** employees per 100k residents







## **Northern Region**

Butte | Colusa | Del Norte | Glenn | Humboldt Lassen | Mendocino | Modoc | Plumas Shasta | Sierra | Siskiyou | Tehama | Trinity

2.2%

25.1%

of state population of state land area

# Dol Norte Siskiyou Modoc Shasta Lassen Tehama Plumas Glenn Butte Sierra

## **Output by Industry**



## **Sacramento Region**

Alpine | El Dorado | Nevada | Placer Sacramento | Sutter | Yolo | Yuba

6.7%

of state

5.1%

of state land area

## Home to

**Beale Air Force Base** 

**Defense Microelectronics Agency** 

**US Coast Guard Air Station Lake Tahoe** 

**US Coast Guard Air Station Sacramento** 

8 VA facilities







## \$300.6 million

spending per 100k residents (in millions)



## **Employment**

12,400 national security employees

**6<sup>th</sup>** of 11 regions

470 employees per 100k residents







## **Sacramento Region**

Alpine | El Dorado | Nevada | Placer Sacramento | Sutter | Yolo | Yuba

6.7%

5.1%

of state population of state land area



## **Output by Industry**



## **North Bay Region**

Lake | Marin | Napa Solano | Sonoma

3.5%

3.2%

of state population

of state land area

## Home to

Travis Air Force Base
US Coast Guard Station Bodega Bay
US Coast Guard Station Rio Vista
US Coast Guard Station Vallejo
US Coast Guard Training Center Petaluma
6 VA facilities







## \$75.2 million

spending per 100k residents (in millions)



## **Employment**





## North Bay Region Lake | Marin | Napa Solano | Sonoma

3.5%

3.2%

of state population of