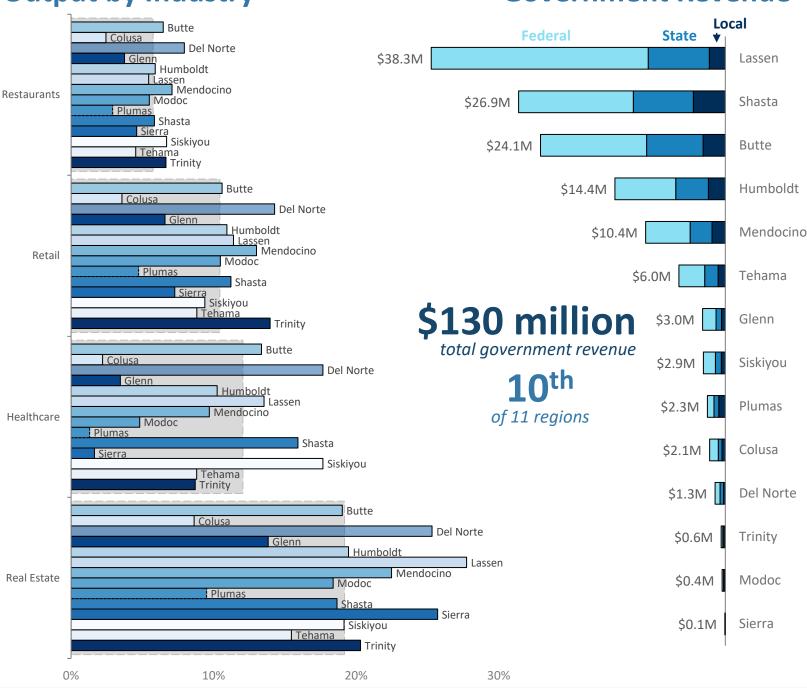

as Shasta | Sierra | Siskiyou | Tehama | Trinity

2.2%

25.1%

of state population

of state land area

Home to

**Eureka Port of Entry Sierra Army Depot** 

US Coast Guard Sector/Station Humboldt Bay
US Coast Guard Station Noyo River
9 VA facilities



\$425.7 million

of direct spending



\$49.2 million

spending per 100k residents (in millions)



## **Employment**

**2,500** | **10**<sup>th</sup> national security employees of 11 regions

**290** employees per 100k residents







## **Northern Region**

Butte | Colusa | Del Norte | Glenn | Humboldt Lassen | Mendocino | Modoc | Plumas Shasta | Sierra | Siskiyou | Tehama | Trinity

2.2%

25.1%

of state population of state land area

# Dol Norte Siskiyou Modoc Shasta Lassen Tehama Plumas Glenn Butte Sierra

## **Output by Industry**



## **Sacramento Region**

Alpine | El Dorado | Nevada | Placer Sacramento | Sutter | Yolo | Yuba

6.7%

of state

5.1%

of state land area

## Home to

**Beale Air Force Base** 

**Defense Microelectronics Agency** 

**US Coast Guard Air Station Lake Tahoe** 

**US Coast Guard Air Station Sacramento** 

8 VA facilities







## \$300.6 million

spending per 100k residents (in millions)



## **Employment**

12,400 national security employees

**6<sup>th</sup>** of 11 regions

470 employees per 100k residents







## **Sacramento Region**

Alpine | El Dorado | Nevada | Placer Sacramento | Sutter | Yolo | Yuba

6.7%

5.1%

of state population of state land area



## **Output by Industry**



## **North Bay Region**

Lake | Marin | Napa Solano | Sonoma

3.5%

3.2%

of state population