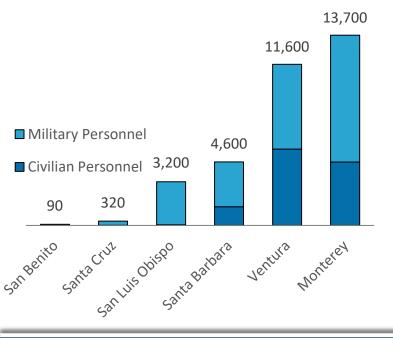

## **Employment**

33,500 | 3<sup>rd</sup>
national security employees of 11 regions

**1,400**employees
per 100k residents