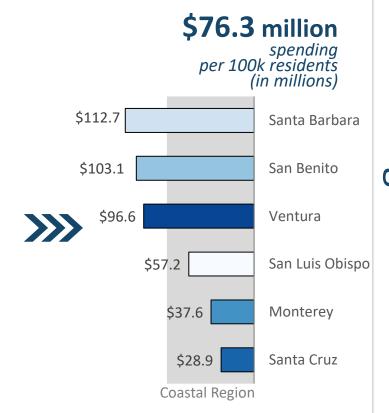

## **Coastal Region**

Monterey | San Benito | San Luis Obispo Santa Barbara | Santa Cruz | Ventura

5.9%

of state population

8.4%

of state land area

Home to

**Camp Roberts** 

**Camp San Luis Obispo** 

**Fort Hunter Liggett** 

**Monterey Presidio** 

**Naval Base Ventura County** 

**Naval Support Activity Monterey** 

**US Coast Guard Station Channel Islands** 

**US Coast Guard Station Morro Bay** 

**Vandenberg Space Force Base** 

7 VA facilities