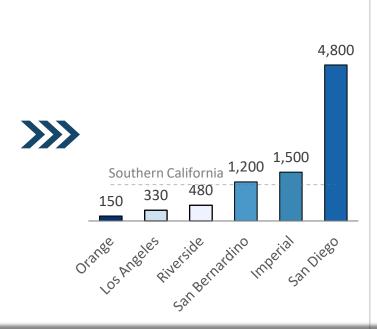

## **Employment**

240,800 national security employees

SD: 1st Other So.: 2nd LA: 4<sup>th</sup> of 11 regions

1,100 employees per 100k residents