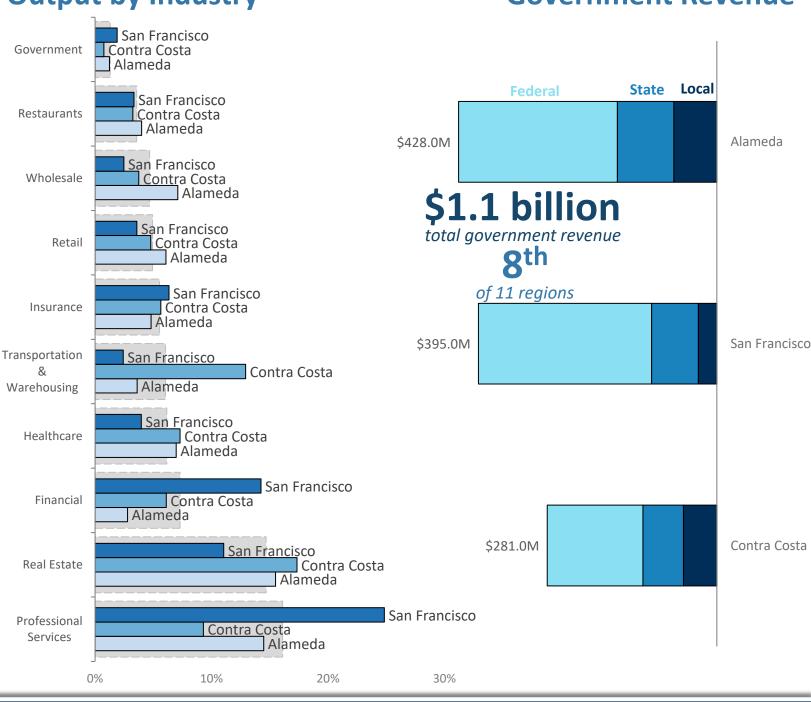

## San Francisco Bay Region Alameda | Contra Costa | San Francisco 9.4% 1.0% of state of state population land area Home to **Lawrence Livermore National Laboratory Military Ocean Terminal Concord Parks Reserve Forces Training Area Sandia National Laboratories US Coast Guard Eleventh District US Coast Guard Pacific Area Headquarters US Coast Guard Station/Sector San Francisco** 14 VA facilities GOLDE U.S. COAST GUARD

## **\$47.6** million spending per 100k residents

SF Bay Region