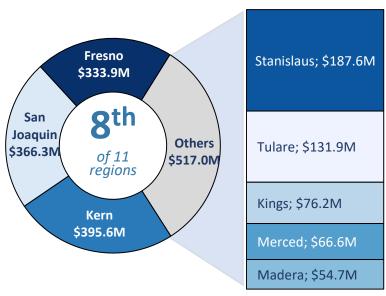

## **Valley Region** Fresno | Kern | Kings | Madera Merced | San Joaquin | Stanislaus | Tulare 17.5% 10.9% of state of state land area population Home to **Defense Distribution Depot San Joaquin Edwards Air Force Base Naval Air Station Lemoore Naval Air Weapons Station China Lake** 14 VA facilities

## **Valley Region**

Fresno | Kern | Kings | Madera Merced | San Joaquin | Stanislaus | Tulare

10.9%

17.5%

of state population

of state land area

## **Output by Industry**

California National Security Economic Impacts County Impacts, 2021 Study

\$95.3 million of direct spending