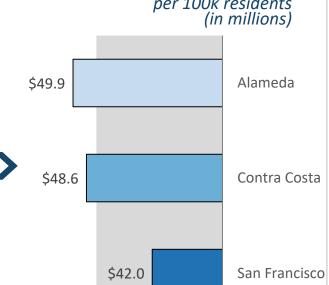

## San Francisco Bay Region Alameda | Contra Costa | San Francisco 9.4% 1.0% of state of state population land area Home to **Lawrence Livermore National Laboratory Military Ocean Terminal Concord Parks Reserve Forces Training Area Sandia National Laboratories US Coast Guard Eleventh District US Coast Guard Pacific Area Headquarters US Coast Guard Station/Sector San Francisco** 14 VA facilities GOLDE U.S. COAST GUARD

## **\$47.6** million spending per 100k residents

SF Bay Region