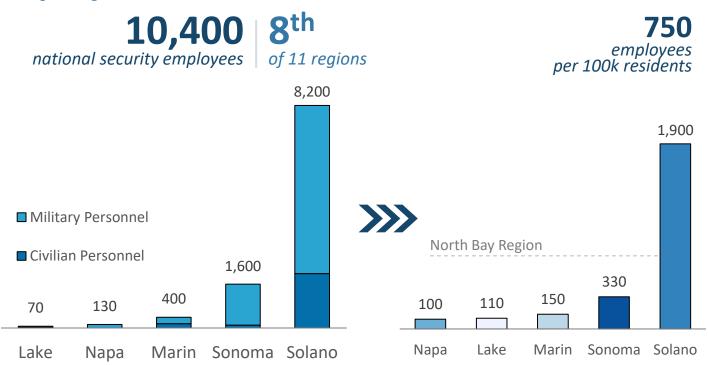

ento** 

8 VA facilities







## \$300.6 million

spending per 100k residents (in millions)



## **Employment**

12,400 national security employees

**6<sup>th</sup>** of 11 regions

470 employees per 100k residents







## **Sacramento Region**

Alpine | El Dorado | Nevada | Placer Sacramento | Sutter | Yolo | Yuba

6.7%

5.1%

of state population of state land area



## **Output by Industry**



## **North Bay Region**

Lake | Marin | Napa Solano | Sonoma

3.5%

3.2%

of state population

of state land area

## Home to

Travis Air Force Base
US Coast Guard Station Bodega Bay
US Coast Guard Station Rio Vista
US Coast Guard Station Vallejo
US Coast Guard Training Center Petaluma
6 VA facilities







## \$75.2 million

spending per 100k residents (in millions)



## **Employment**





## North Bay Region Lake | Marin | Napa Solano | Sonoma

3.5%

3.2%

of state population of state land area



## **Output by Industry**



## San Francisco Bay Region Alameda | Contra Costa | San Francisco 9.4% 1.0% of state of state population land area Home to **Lawrence Livermore National Laboratory Military Ocean Terminal Concord Parks Reserve Forces Training Area Sandia National Laboratories US Coast Guard Eleventh District US Coast Guard Pacific Area Headquarters US Coast Guard Station/Sector San Francisco** 14 VA facilities GOLDE U.S. COAST GUARD





## **\$47.6** million spending per 100k residents



SF Bay Region

## **Employment**

11,600 | 7<sup>th</sup> national security employees

of 11 regions

**310** employees per 100k residents





## San Francisco Bay Region

Alam