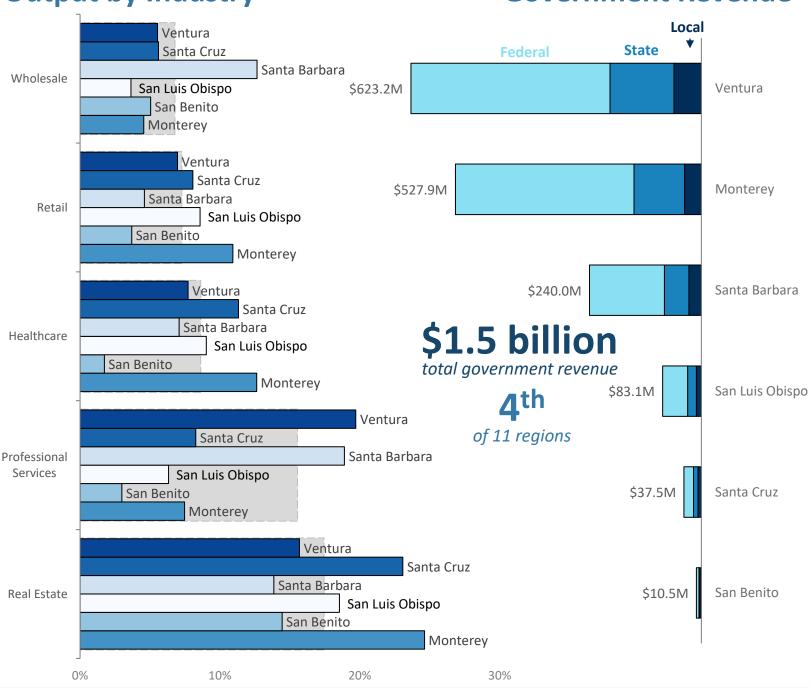

## **Coastal Region**

Monterey | San Benito | San Luis Obispo Santa Barbara | Santa Cruz | Ventura

5.9%

of state population

8.4%

of state land area

Home to

**Camp Roberts** 

## **Output by Industry**