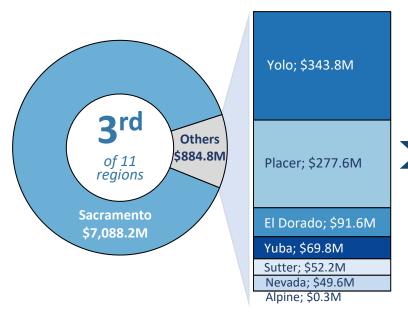

## **Sacramento Region**

Alpine | El Dorado | Nevada | Placer Sacramento | Sutter | Yolo | Yuba

6.7%

of state

5.1%

of state land area

## \$300.6 million

spending per 100k residents (in millions)