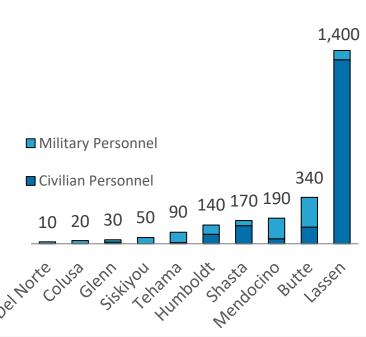

## **Employment**

**2,500** | **10**<sup>th</sup> national security employees of 11 regions

**290** employees per 100k residents